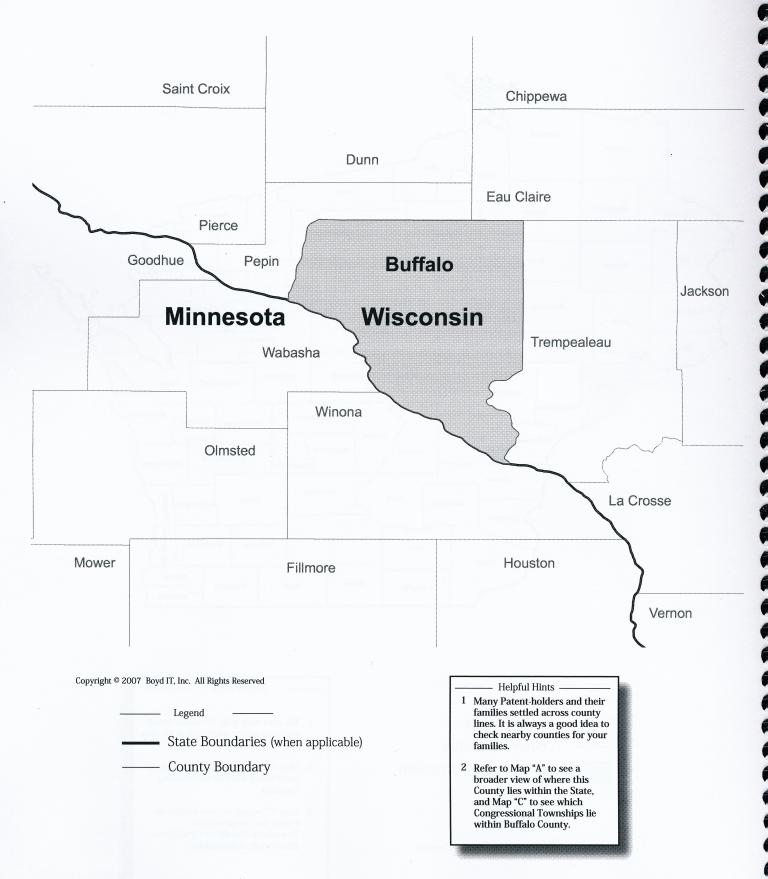

has been established and duly consummated in

conferming to low for the south east quarter of the south east quarter of section nineturn and the south-west quarter of the south west quarter of section twenty in township twenty worth of range eleven west of the Sourth Principal Meridian in Hisconsin con tanning eight, acres